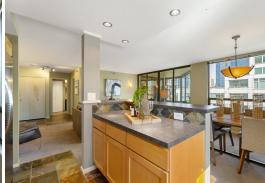

## EXQUSITE BELLTOWN HOME

1 Bedroom | 1 Bath | Built in 1980 | 815 SF Offered at \$500,000 | MLS# 1741915

Gracious and beautifully remodeled 1 bedroom home with flowing floorplan located in the heart of Belltown. Light filled south and east orientation with views from Elliott Bay to Space Needle. This home presents tasteful finishes that exude a feeling of luxury with elegant slate floors in entry, kitchen and bath and designer lighting throughout. Gorgeous and efficient kitchen has convenient counter/bar bordering the spacious dining room allowing easy flow of conversation with dinner guests. Step from the living room or bedroom into the enclosed atrium, perfect for additional living space or to enjoy your coffee in the morning sun. Open the atrium windows to take in the daytime breeze or the dazzling downtown evening lights. From the rooftop garden immerse yourself in the stunning 360 degree panoramic views of the Space Needle, Puget Sound, Olympic Mountains and Mt Rainier. Take advantage of the gas BBQs while watching magnificent sunsets. Just a few minutes' walk to a wide array of restaurants and shops, Seattle Center, Olympic Sculpture Park and Waterfront. Easily visit nearby Pike Street Market, and Aquarium. Come live the life you've always wanted!