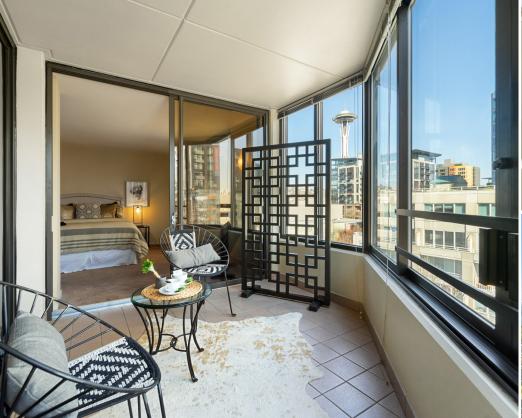

## EXQUSITE BELLTOWN HOME

1 Bedroom | 1 Bath | Built in 1980 | 815 SF Offered at \$500,000 | MLS# 1741915

Gracious and beautifully remodeled 1 bedroom home with flowing floorplan located in the heart of Belltown. Light filled south and east orientation with views from Elliott Bay to Space Needle. This home presents tasteful finishes that exude a feeling of luxury with elegant slate floors in entry, kitchen and bath and designer lighting throughout. Gorgeous and efficient kitchen has convenient counter/bar bordering the spacious dining room allowing easy flow of conversation with dinner guests. Step from the living room or bedroom into the enclosed atrium, perfect for additional living space or to enjoy your coffee in the morning sun. Open the atrium windows to take in the daytime breeze or the dazzling downtown evening lights. From the rooftop garden immerse yourself in the stunning 360 degree panoramic views of the Space Needle, Puget Sound, Olympic Mountains and Mt Rainier. Take advantage of the gas BBQs while watching magnificent sunsets. Just a few minutes' walk to a wide array of restaurants and shops, Seattle Center, Olympic Sculpture Park and Waterfront. Easily visit nearby Pike Street Market, and Aquarium. Come live the life you've always wanted!