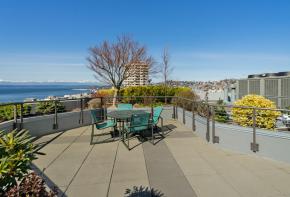

## EXQUSITE BELLTOWN HOME

1 Bedroom | 1 Bath | Built in 1980 | 815 SF Offered at \$500,000 | MLS# 1741915

Gracious and beautifully remodeled 1 bedroom home with flowing floorplan located in the heart of Belltown. Light filled south and east orientation with views from Elliott Bay to Space Needle. This home presents tasteful finishes that exude a feeling of luxury with elegant slate floors in entry, kitchen and bath and designer lighting throughout. Gorgeous and efficient kitchen has convenient counter/bar bordering the spacious dining room allowing easy flow of conversation with dinner guests. Step from the living room or bedroom into the enclosed atrium, perfect for additional living space or to enjoy your coffee in the morning sun. Open the atrium windows to take in the daytime breeze or the dazzling downtown evening lights. From the rooftop garden immerse yourself in the stunning 360 degree panoramic views of the Space Needle, Puget Sound, Olympic Mountains and Mt Rainier. Take advantage of the gas BBQs while watching magnificent sunsets. Just a few minutes' walk to a wide array of restaurants and shops, Seattle Center, Olympic Sculpture Park and Waterfront. Easily visit nearby Pike Street Market, and Aquarium. Come live the life you've always wanted!

## **FEATURES**

- Year Built 1980
- Effective Year Built 1990 KCR
- Bedrooms 1
- Bathrooms 1
- Sq Ft 815 per KCR
- Taxes \$4376 (2020)
- HOA Dues \$529/mo
- Dues include central hot water, common area maintenance, garbage, water/sewer, earthquake insurance
- Parking 1/ Secure Garage
- Parking Space #403
- Storage In Parking Space
- Building amenities include outdoor pool, hot tub, gym and community room, rooftop garden