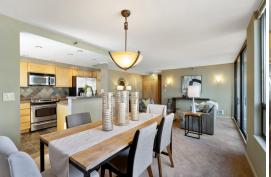

## EXQUSITE BELLTOWN HOME

1 Bedroom | 1 Bath | Built in 1980 | 815 SF Offered at \$500,000 | MLS# 1741915

Gracious and beautifully remodeled 1 bedroom home with flowing floorplan located in the heart of Belltown. Light filled south and east orientation with views from Elliott Bay to Space Needle. This home presents tasteful finishes that exude a feeling of luxury with elegant slate floors in entry, kitchen and bath and designer lighting throughout. Gorgeous and efficient kitchen has convenient counter/bar bordering the spacious dining room allowing easy flow of conversation with dinner guests. Step from the living room or bedroom into the enclosed atrium, perfect for additional living space or to enjoy your coffee in the morning sun. Open the atrium windows to take in the daytime breeze or the dazzling downtown evening lights. From the rooftop garden immerse yourself in the stunning 360 degree panoramic views of the Space Needle, Puget Sound, Olympic Mountains and Mt Rainier. Take advantage of the gas BBQs while watching magnificent sunsets. Just a few minutes' walk to a wide array of restaurants and shops, Seattle Center, Olympic Sculpture Park and Waterfront. Easily visit nearby Pike Street Market, and Aquarium. Come live the life you've always wanted!