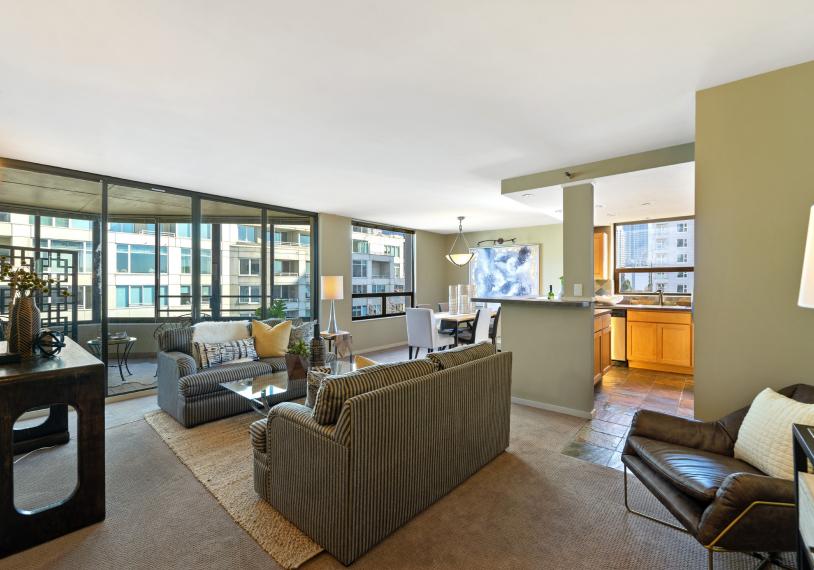

## EXQUSITE BELLTOWN HOME

1 Bedroom | 1 Bath | Built in 1980 | 815 SF Offered at \$500,000 | MLS# 1741915

Gracious and beautifully remodeled 1 bedroom home with flowing floorplan located in the heart of Belltown. Light filled south and east orientation with views from Elliott Bay to Space Needle. This home presents tasteful finishes that exude a feeling of luxury with elegant slate floors in entry, kitchen and bath and designer lighting throughout. Gorgeous and efficient kitchen has convenient counter/bar bordering the spacious dining room allowing easy flow of conversation with dinner guests. Step from the living room or bedroom into the enclosed atrium, perfect for additional living space or to enjoy your coffee in the morning sun. Open the atrium windows to take in the daytime breeze or the dazzling downtown evening lights. From the rooftop garden immerse yourself in the stunning 360 degree panoramic views of the Space Needle, Puget Sound, Olympic Mountains and Mt Rainier. Take advantage of the gas BBQs while watching magnificent sunsets. Just a few minutes' walk to a wide array of restaurants and shops, Seattle Center, Olympic Sculpture Park and Waterfront. Easily visit nearby Pike Street Market, and Aquarium. Come live the life you've always wanted!