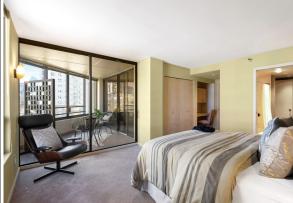

## EXQUSITE BELLTOWN HOME

1 Bedroom | 1 Bath | Built in 1980 | 815 SF Offered at \$500,000 | MLS# 1741915

Gracious and beautifully remodeled 1 bedroom home with flowing floorplan located in the heart of Belltown. Light filled south and east orientation with views from Elliott Bay to Space Needle. This home presents tasteful finishes that exude a feeling of luxury with elegant slate floors in entry, kitchen and bath and designer lighting throughout. Gorgeous and efficient kitchen has convenient counter/bar bordering the spacious dining room allowing easy flow of conversation with dinner guests. Step from the living room or bedroom into the enclosed atrium, perfect for additional living space or to enjoy your coffee in the morning sun. Open the atrium windows to take in the daytime breeze or the dazzling downtown evening lights. From the rooftop garden immerse yourself in the stunning 360 degree panoramic views of the Space Needle, Puget Sound, Olympic Mountains and Mt Rainier. Take advantage of the gas BBQs while watching magnificent sunsets. Just a few minutes' walk to a wide array of restaurants and shops, Seattle Center, Olympic Sculpture Park and Waterfront. Easily visit nearby Pike Street Market, and Aquarium. Come live the life you've always wanted!