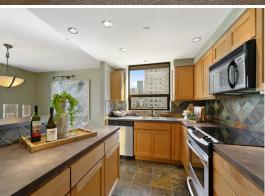

## EXQUSITE BELLTOWN HOME

1 Bedroom | 1 Bath | Built in 1980 | 815 SF Offered at \$500,000 | MLS# 1741915

Gracious and beautifully remodeled 1 bedroom home with flowing floorplan located in the heart of Belltown. Light filled south and east orientation with views from Elliott Bay to Space Needle. This home presents tasteful finishes that exude a feeling of luxury with elegant slate floors in entry, kitchen and bath and designer lighting throughout. Gorgeous and efficient kitchen has convenient counter/bar bordering the spacious dining room allowing easy flow of conversation with dinner guests. Step from the living room or bedroom into the enclosed atrium, perfect for additional living space or to enjoy your coffee in the morning sun. Open the atrium windows to take in the daytime breeze or the dazzling downtown evening lights. From the rooftop garden immerse yourself in the stunning 360 degree panoramic views of the Space Needle, Puget Sound, Olympic Mountains and Mt Rainier. Take advantage of the gas BBQs while watching magnificent sunsets. Just a few minutes' walk to a wide array of restaurants and shops, Seattle Center, Olympic Sculpture Park and Waterfront. Easily visit nearby Pike Street Market, and Aquarium. Come live the life you've always wanted!